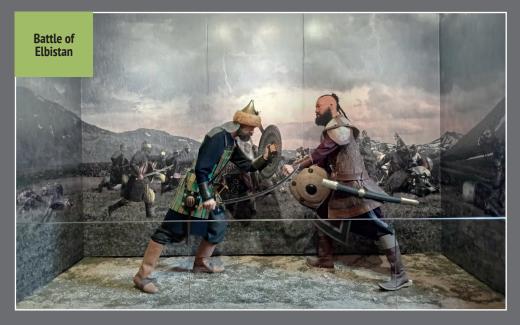

The battle scene in the Kalfa Meadow of the Elbistan Plain between the Mamluk army under the leadership of Sultan Baybars and the Mongolian army under the leadership of Tatavum Noyan was animated

The Seljukid Great Mosque, located in the town center of Elbistan, was animated.