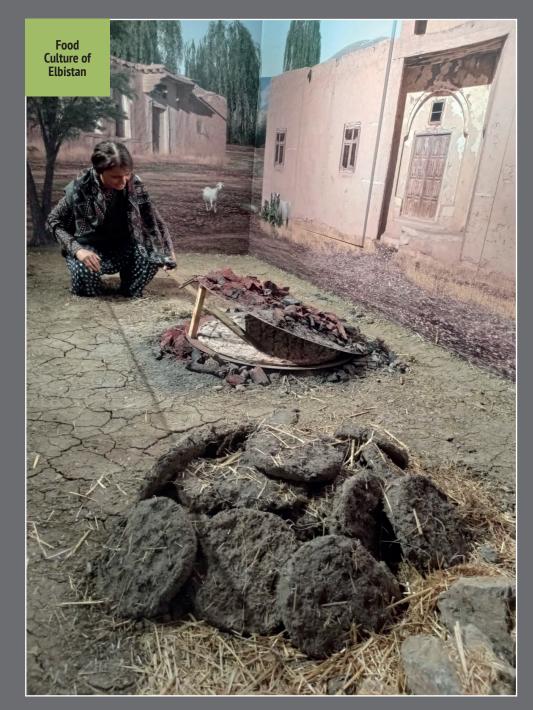

The making of the traditional dish of Elbistan, kömbe, has been animated and other traditional dishes are explained with visuals.