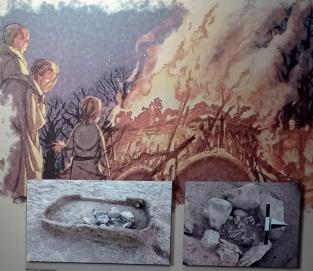

#### Cremation Tradition

the second second second second second second second second second second second second second second second se

In the light of the data obtained from the Hamza Tepe excavations, the cremation burial tradition was animated.