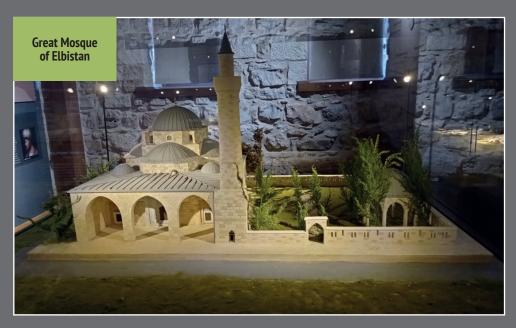

The battle scene in the Kalfa Meadow of the Elbistan Plain between the Mamluk army under the leadership of Sultan Baybars and the Mongolian army under the leadership of Tatavum Noyan was animated

The Seljukid Great Mosque, located in the town center of Elbistan, was animated.