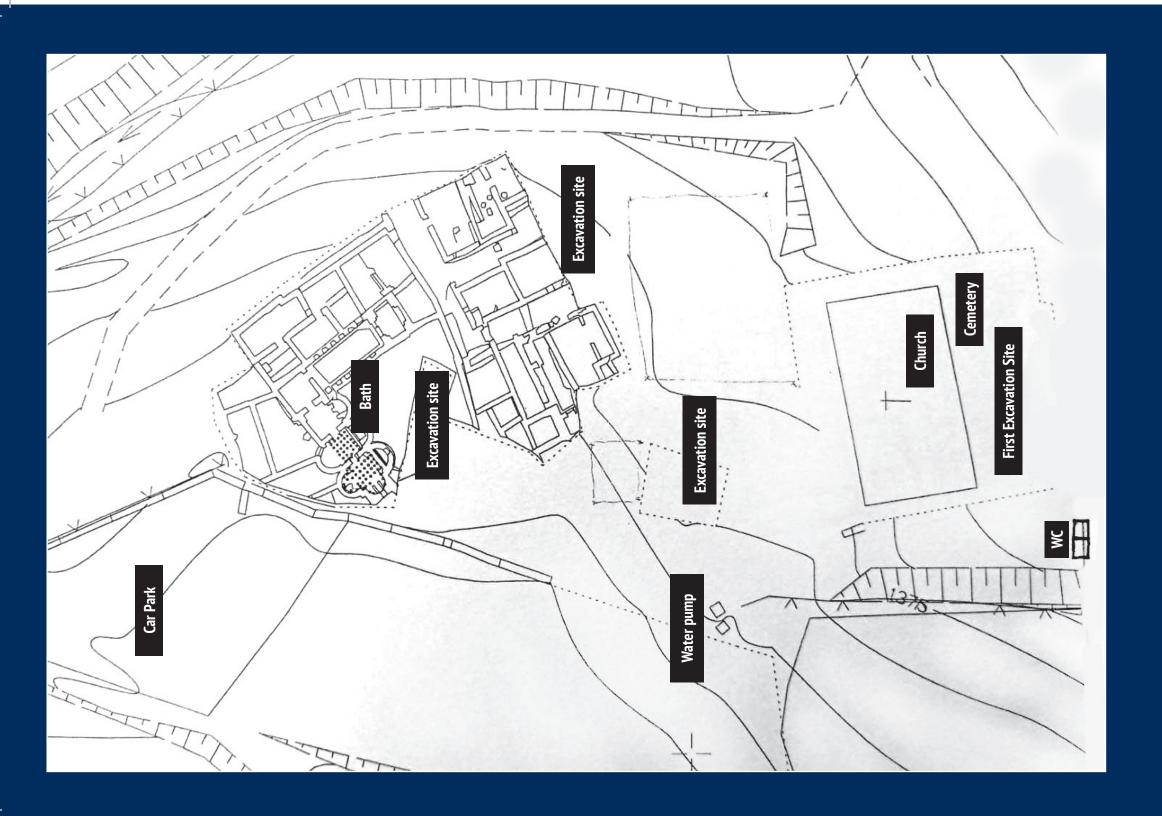

Opening Time: 09:00 Closing Time: 18:45 Address: Şahinefendi Köyü, Ürgüp/NEVŞEHİR Please visit the web site for up-to-date information.

In the ancient city of Sobesos of Cappadocia, covering the Late Roman-Early Christian periods, the chapels, where 1400 years of Christian religious beliefs and teachings are applied, awaits for visitors.

Would you like to go back 1600 years as you follow the traces of the meeting room with mosaics embroidered loop by loop with meander, swastika, eight-pointed star, braid motifs, where important decisions were made in the ancient city, and explore the Roman Baths designed with different heating techniques?