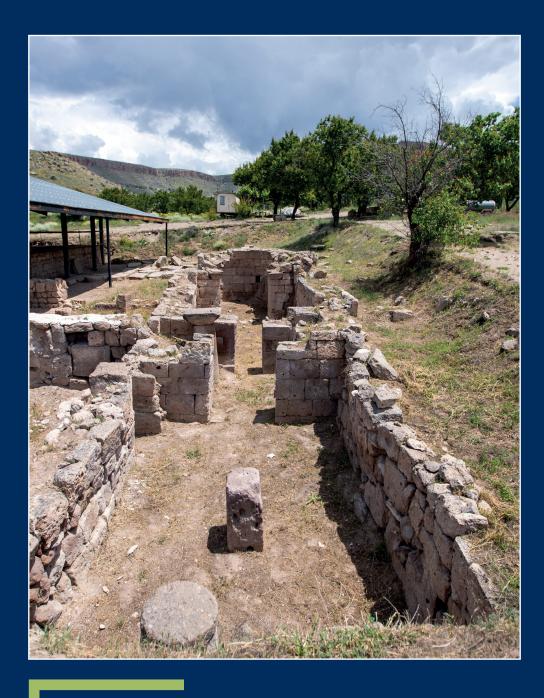

Opening Time: 09:00 Closing Time: 18:45 Address: Şahinefendi Köyü, Ürgüp/NEVŞEHİR Please visit the web site for up-to-date information.

In the ancient city of Sobesos of Cappadocia, covering the Late Roman-Early Christian periods, the chapels, where 1400 years of Christian religious beliefs and teachings are applied, awaits for visitors.

Would you like to go back 1600 years as you follow the traces of the meeting room with mosaics embroidered loop by loop with meander, swastika, eight-pointed star, braid motifs, where important decisions were made in the ancient city, and explore the Roman Baths designed with different heating techniques?