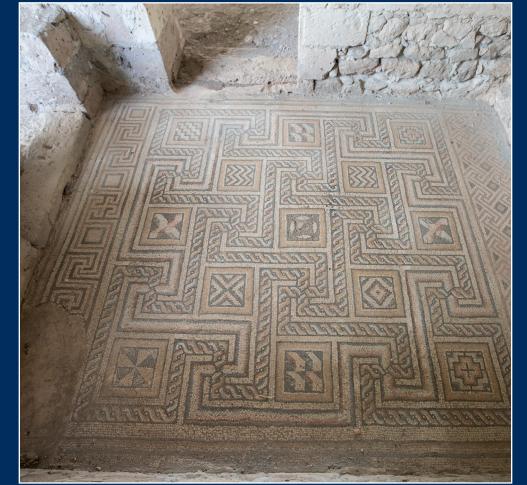

Would you like to go back 1600 years as you follow the traces of the meeting room with mosaics embroidered loop by loop with meander, swastika, eight-pointed star, braid motifs, where important decisions were made in the ancient city, and explore the Roman Baths designed with different heating techniques?