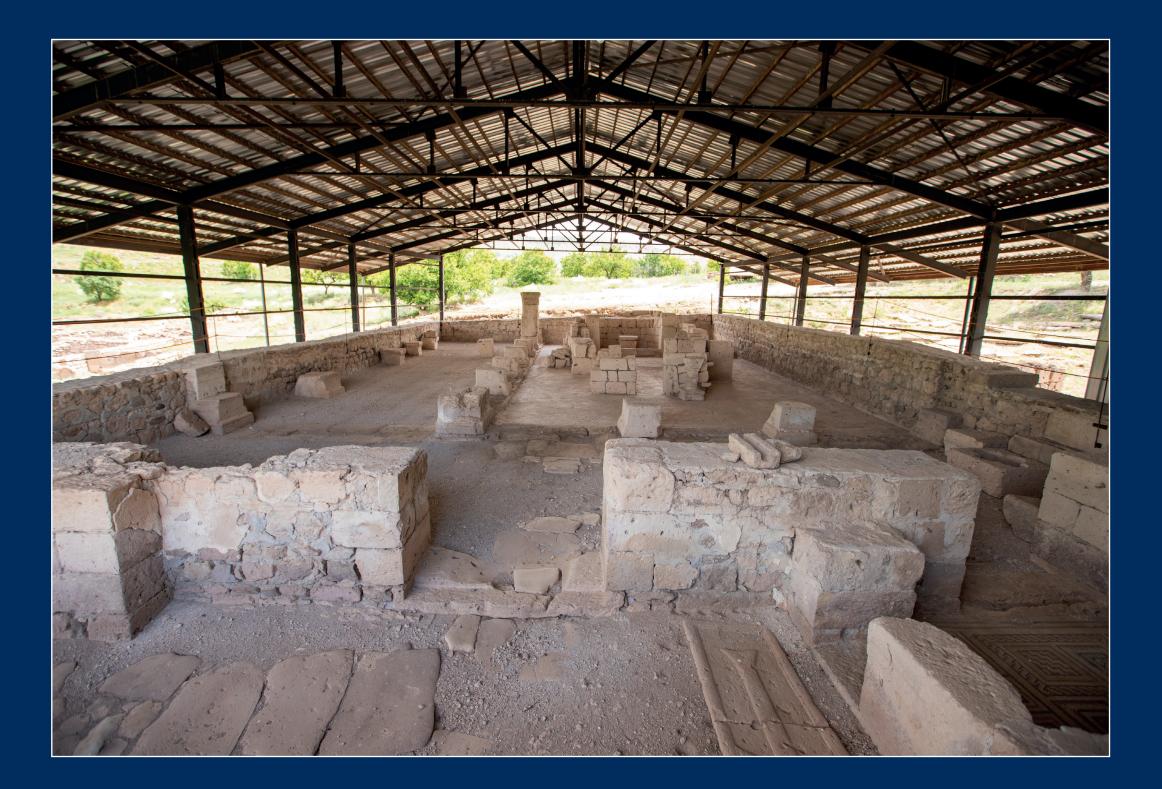

Opening Time: 09:00 Closing Time: 18:45 Address: Şahinefendi Köyü, Ürgüp/NEVŞEHİR Please visit the web site for up-to-date information.

In the ancient city of Sobesos of Cappadocia, covering the Late Roman-Early Christian periods, the chapels, where 1400 years of Christian religious beliefs and teachings are applied, awaits for visitors.

Would you like to go back 1600 years as you follow the traces of the meeting room with mosaics embroidered loop by loop with meander, swastika, eight-pointed star, braid motifs, where important decisions were made in the ancient city, and explore the Roman Baths designed with different heating techniques?