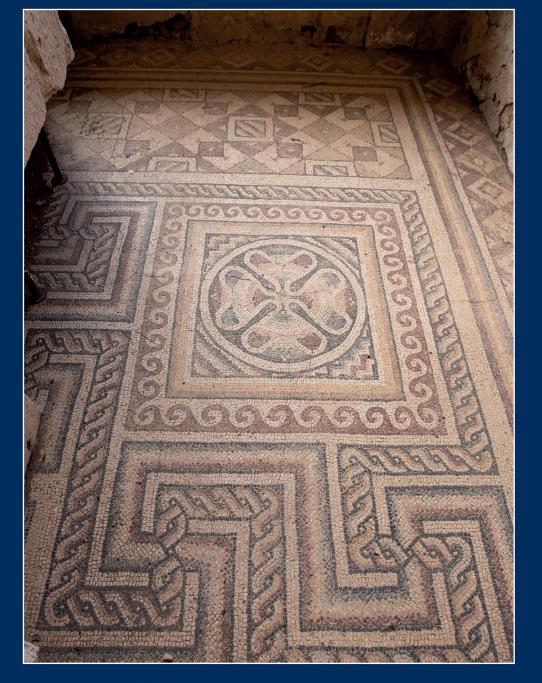

Would you like to go back 1600 years as you follow the traces of the meeting room with mosaics embroidered loop by loop with meander, swastika, eight-pointed star, braid motifs, where important decisions were made in the ancient city, and explore the Roman Baths designed with different heating techniques?